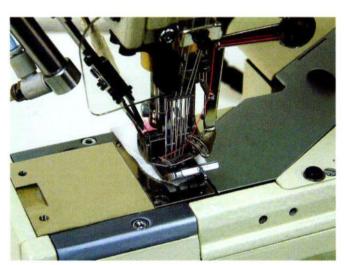

RX シリーズは、当社独特の設計によるセミシリンダー (外周280mm) 超高速、高性能両面飾り偏平縫いミシンです。1本針 (ジーンズ裾たこ巻き) から4本針 (RX9804D) まで平縫い、かぶせ縫い、裾引き、ゴム付け、天ゴム付けなど、応用範囲の広いシリーズです。また用途によりプーラー、右メス、左メスを装備したモデルもあります。 プッシュボタン式送り調節機構により容易に縫い目の長さを変更することができます。 (最大4mm、6針/1インチ) 回転数は最大6000rpmでより生産性の向上に役立ちます。

オプション ■UTC-A (UTC-E):エアー式上下糸切装置(もしくは、電気式上下糸切装置) ■UTC-AW(UTC-EW):エアー式下糸切装置+ワイバー(電気式下糸切装置+ワイバー)

RX series is a high speed and high performance with top and bottom coverstitch machine of cylinder bed (circumference 280mm), which is uniquely designed by us. This series has wide range of models which are 1 needle (for hemming of jeans) to 4 needle (RX9804D), and also, possible to be applied to various kinds of operations like plain stitch, covering, hemming, attaching elastic, attaching pre-closed elastic to men's brifes, and so on. Also, available for models equipped with Puller, right knife, left knife and so on. Stitch length can be adjusted by a pushbutton easily (Max. about 4mm, 6 stitch/ inch). A maximum sewing speed is