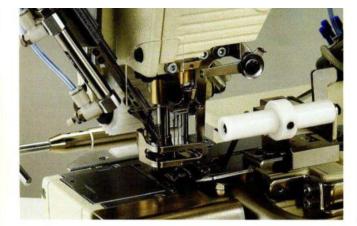

RX シリーズは、当社独特の設計によるセミシリンダー (外周280mm) 超高速、高性能両面飾り偏平縫いミシンです。1本針 (ジーンズ裾たこ巻き) から4本針 (RX9804D) まで平縫い、かぶせ縫い、裾引き、ゴム付け、天ゴム付けなど、応用範囲の広いシリーズです。また用途によりプーラー、右メス、左メスを装備したモデルもあります。 プッシュボタン式送り調節機構により容易に縫い目の長さを変更することができます。 (最大4mm、6針/1インチ) 回転数は最大6000rpmでより生産性の向上に役立ちます。

オプション ■UTC-A (UTC-E):エアー式上下糸切装置(もしくは、電気式上下糸切装置) ■UTC-AW(UTC-EW):エアー式下糸切装置+ワイバー(電気式下糸切装置+ワイバー)

RX series is a high speed and high performance with top and bottom coverstitch machine of cylinder bed (circumference 280mm), which is uniquely designed by us. This series has wide range of models which are 1 needle (for hemming of jeans) to 4 needle (RX9804D), and also, possible to be applied to various kinds of operations like plain stitch, covering, hemming, attaching elastic, attaching pre-closed elastic to men's brifes, and so on. Also, available for models equipped with Puller, right knife, left knife and so on. Stitch length can be adjusted by a pushbutton easily (Max. about 4mm, 6 stitch/ inch). A maximum sewing speed is