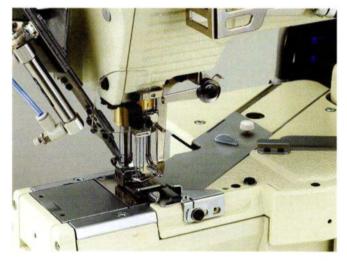

RX シリーズは、当社独特の設計によるセミシリンダー (外周280mm) 超高速、高性能両面飾り偏平縫いミシンです。1本針 (ジーンズ裾たこ巻き) から4本針 (RX9804D) まで平縫い、かぶせ縫い、裾引き、ゴム付け、天ゴム付けなど、応用範囲の広いシリーズです。また用途によりプーラー、右メス、左メスを装備したモデルもあります。 プッシュボタン式送り調節機構により容易に縫い目の長さを変更することができます。 (最大4mm、6針/1インチ) 回転数は最大6000rpmでより生産性の向上に役立ちます。

オプション ■UTC-A (UTC-E):エアー式上下糸切装置(もしくは、電気式上下糸切装置) ■UTC-AW(UTC-EW):エアー式下糸切装置+ワイバー(電気式下糸切装置+ワイバー)

RX series is a high speed and high performance with top and bottom coverstitch machine of cylinder bed (circumference 280mm), which is uniquely designed by us. This series has wide range of models which are 1 needle (for hemming of jeans) to 4 needle (RX9804D), and also, possible to be applied to various kinds of operations like plain stitch, covering, hemming, attaching elastic, attaching pre-closed elastic to men's brifes, and so on. Also, available for models equipped with Puller, right knife, left knife and so on. Stitch length can be adjusted by a pushbutton easily (Max. about 4mm, 6 stitch/ inch). A maximum sewing speed is

6000rpm, so the productivity will be upgraded.

Subclass 

RX - CL: Simultareous Covering and Folding for overlock seam 

RXS: Machine with short cylinder bed for easy hemming 

RX - ALK: Machine with a fabric trimmer built in to the left of the needles for hemming 