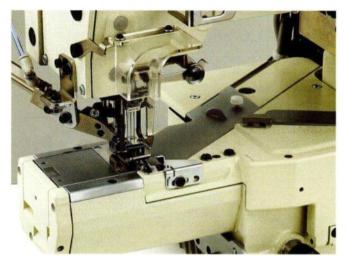

RX シリーズは、当社独特の設計によるセミシリンダー (外周280mm) 超高速、高性能両面飾り偏平縫いミシンです。1本針 (ジーンズ裾たこ巻き) から4本針 (RX9804D) まで平縫い、かぶせ縫い、裾引き、ゴム付け、天ゴム付けなど、応用範囲の広いシリーズです。また用途によりプーラー、右メス、左メスを装備したモデルもあります。 プッシュボタン式送り調節機構により容易に縫い目の長さを変更することができます。 (最大4mm、6針/1インチ) 回転数は最大6000rpmでより生産性の向上に役立ちます。

サブクラス ■RX-CL: 片倒しかぶせ縫い (カバーリングつぶし用ゲージセット同梱) ■RXS:裾縫い用ショートシリンダー特殊ペッドミシン
■RX-ALK:裾引き用左メス付きミシン ■RX-PLK: プーラー付き、左メス付きゴム入れミシン ■RX-PHK: プーラー付き、右メス付き天ゴム付けミシン
■RX-J-CD:ジーンズ等、厚物用、裾三つ巻き縫いコンデンス機構付きミシン ■UF: 上送り付きミシン (上下差勤送りミシン)

オプション ■UTC-A (UTC-E):エアー式上下糸切装置(もしくは、電気式上下糸切装置) ■UTC-AW(UTC-EW):エアー式下糸切装置+ワイバー(電気式下糸切装置+ワイバー)

RX series is a high speed and high performance with top and bottom coverstitch machine of cylinder bed (circumference 280mm), which is uniquely designed by us. This series has wide range of models which are 1 needle (for hemming of jeans) to 4 needle (RX9804D), and also, possible to be applied to various kinds of operations like plain stitch, covering, hemming, attaching elastic, attaching pre-closed elastic to men's brifes, and so on. Also, available for models equipped with Puller, right knife, left knife and so on. Stitch length can be adjusted by a pushbutton easily (Max. about 4mm, 6 stitch/ inch). A maximum sewing speed is