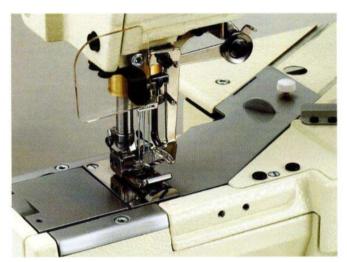

RX シリーズは、当社独特の設計によるセミシリンダー (外周280mm) 超高速、高性能両面飾り偏平縫いミシンです。1本針 (ジーンズ裾たこ巻き) から4本針 (RX9804D) まで平縫い、かぶせ縫い、裾引き、ゴム付け、天ゴム付けなど、応用範囲の広いシリーズです。また用途によりプーラー、右メス、左メスを装備したモデルもあります。 プッシュボタン式送り調節機構により容易に縫い目の長さを変更することができます。 (最大4mm、6針/1インチ) 回転数は最大6000rpmでより生産性の向上に役立ちます。

オプション ■UTC-A (UTC-E):エアー式上下糸切装置(もしくは、電気式上下糸切装置) ■UTC-AW(UTC-EW):エアー式下糸切装置+ワイバー(電気式下糸切装置+ワイバー)

RX series is a high speed and high performance with top and bottom coverstitch machine of cylinder bed (circumference 280mm), which is uniquely designed by us. This series has wide range of models which are 1 needle (for hemming of jeans) to 4 needle (RX9804D), and also, possible to be applied to various kinds of operations like plain stitch, covering, hemming, attaching elastic, attaching pre-closed elastic to men's brifes, and so on. Also, available for models equipped with Puller, right knife, left knife and so on. Stitch length can be adjusted by a pushbutton easily (Max. about 4mm, 6 stitch/ inch). A maximum sewing speed is

6000rpm, so the productivity will be upgraded.

Subclass 

RX - CL: Simultareous Covering and Folding for overlock seam 

RXS: Machine with short cylinder bed for easy hemming 

RX - ALK: Machine with a fabric trimmer built in to the left of the needles for hemming 