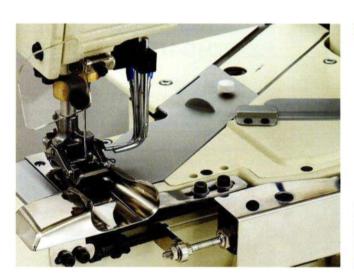

RX シリーズは、当社独特の設計によるセミシリンダー (外周280mm) 超高速、高性能両面飾り偏平縫いミシンです。1本針 (ジーンズ裾たこ巻き) から4本針 (RX9804D) まで平縫い、かぶせ縫い、裾引き、ゴム付け、天ゴム付けなど、応用範囲の広いシリーズです。また用途によりプーラー、右メス、左メスを装備したモデルもあります。 プッシュボタン式送り調節機構により容易に縫い目の長さを変更することができます。 (最大4mm、6針/1インチ) 回転数は最大6000rpmでより生産性の向上に役立ちます。

オプション ■UTC-A (UTC-E):エアー式上下糸切装置(もしくは、電気式上下糸切装置) ■UTC-AW(UTC-EW):エアー式下糸切装置+ワイバー(電気式下糸切装置+ワイバー)

RX series is a high speed and high performance with top and bottom coverstitch machine of cylinder bed (circumference 280mm), which is uniquely designed by us. This series has wide range of models which are 1 needle (for hemming of jeans) to 4 needle (RX9804D), and also, possible to be applied to various kinds of operations like plain stitch, covering, hemming, attaching elastic, attaching pre-closed elastic to men's brifes, and so on. Also, available for models equipped with Puller, right knife, left knife and so on. Stitch length can be adjusted by a pushbutton easily (Max. about 4mm, 6 stitch/ inch). A maximum sewing speed is

6000rpm, so the productivity will be upgraded.

Subclass 

RX - CL: Simultareous Covering and Folding for overlock seam 

RXS: Machine with short cylinder bed for easy hemming 

RX - ALK: Machine with a fabric trimmer built in to the left of the needles for hemming 