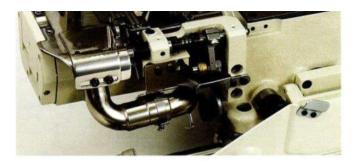

# RX-9803ALK-UF-UTC-A

3本針両面飾りセミシリンダ―上下差動送り左メス付糸切りミシン

3 needle, cylinder bed, top and bottom cover stitch machine with upper feed mechanism, fabric trimmer to the left side of needles and pneumatic thread trimmer for hemming.

Cama cilindrica 3 agujas recubridor superior e inferior para coser la costura previa de overlock; para la major calidad de la

Maguina de ponto de cobertura com 3 agulhas superior e inferior para costura sobre costura overlock dobrada, produzindo uma guarnicao mais confortavel.

3针半筒式带左切布刀和上下送布两面装饰线迹绷缝机(带自动剪线装置)

interior para costura sobre costura overlock dobrada, produzindo uma guarnicao mais confortavel.

3针半筒式带左切布刀和上下送布两面装饰线迹绷缝机(带自动剪线装置)

12