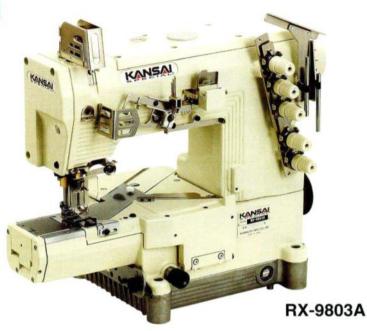

RX シリーズは、当社独特の設計によるセミシリンダー (外周280mm) 超高速、高性能両面飾り偏平縫いミシンです。1本針 (ジーンズ裾たこ巻き) から4本針 (RX9804D) まで平縫い、かぶせ縫い、裾引き、ゴム付け、天ゴム付けなど、応用範囲の広いシリーズです。また用途によりプーラー、右メス、左メスを装備したモデルもあります。 プッシュボタン式送り調節機構により容易に縫い目の長さを変更することができます。 (最大4mm、6針/1インチ) 回転数は最大6000rpmでより生産性の向上に役立ちます。

サブクラス ■RX-CL: 片倒しかぶせ縫い (カバーリングつぶし用ゲージセット同梱) ■RXS:裾縫い用ショートシリンダー特殊ペッドミシン
■RX-ALK:裾引き用左メス付きミシン ■RX-PLK: プーラー付き、左メス付きゴム入れミシン ■RX-PHK: プーラー付き、右メス付き天ゴム付けミシン
■RX-J-CD:ジーンズ等、厚物用、裾三つ巻き縫いコンデンス機構付きミシン ■UF: 上送り付きミシン (上下差勤送りミシン)

オプション ■UTC-A (UTC-E):エアー式上下糸切装置(もしくは、電気式上下糸切装置) ■UTC-AW(UTC-EW):エアー式下糸切装置+ワイバー(電気式下糸切装置+ワイバー)

RX series is a high speed and high performance with top and bottom coverstitch machine of cylinder bed (circumference 280mm), which is uniquely designed by us. This series has wide range of models which are 1 needle (for hemming of jeans) to 4 needle (RX9804D), and also, possible to be applied to various kinds of operations like plain stitch, covering, hemming, attaching elastic, attaching pre-closed elastic to men's brifes, and so on. Also, available for models equipped with Puller, right knife, left knife and so on. Stitch length can be adjusted by a pushbutton easily (Max. about 4mm, 6 stitch/ inch). A maximum sewing speed is