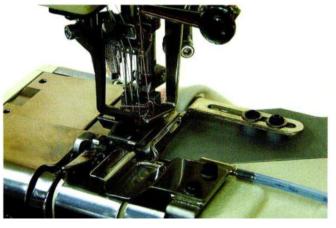

# RX-9803ALK-UF-UTC-A

3本針両面飾りセミシリンダ―上下差動送り左メス付糸切りミシン

3 needle, cylinder bed, top and bottom cover stitch machine with upper feed mechanism, fabric trimmer to the left side of needles and pneumatic thread trimmer for hemming.

Cama cilindrica 3 agujas recubridor superior e inferior para coser la costura previa de overlock; para la major calidad de la

Maguina de ponto de cobertura com 3 agulhas superior e inferior para costura sobre costura overlock dobrada, produzindo uma guarnicao mais confortavel.

3针半筒式带左切布刀和上下送布两面装饰线迹绷缝机(带自动剪线装置)

interior para costura sobre costura overlock dobrada, produzindo uma guarnicao mais confortavel.

3针半筒式带左切布刀和上下送布两面装饰线迹绷缝机(带自动剪线装置)

12