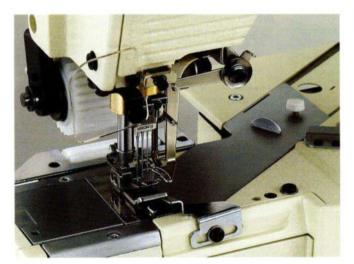

RX シリーズは、当社独特の設計によるセミシリンダー (外周280mm) 超高速、高性能両面飾り偏平縫いミシンです。1本針 (ジーンズ裾たこ巻き) から4本針 (RX9804D) まで平縫い、かぶせ縫い、裾引き、ゴム付け、天ゴム付けなど、応用範囲の広いシリーズです。また用途によりプーラー、右メス、左メスを装備したモデルもあります。 プッシュボタン式送り調節機構により容易に縫い目の長さを変更することができます。 (最大4mm、6針/1インチ) 回転数は最大6000rpmでより生産性の向上に役立ちます。

オプション ■UTC-A (UTC-E):エアー式上下糸切装置(もしくは、電気式上下糸切装置) ■UTC-AW(UTC-EW):エアー式下糸切装置+ワイバー(電気式下糸切装置+ワイバー)

RX series is a high speed and high performance with top and bottom coverstitch machine of cylinder bed (circumference 280mm), which is uniquely designed by us. This series has wide range of models which are 1 needle (for hemming of jeans) to 4 needle (RX9804D), and also, possible to be applied to various kinds of operations like plain stitch, covering, hemming, attaching elastic, attaching pre-closed elastic to men's brifes, and so on. Also, available for models equipped with Puller, right knife, left knife and so on. Stitch length can be adjusted by a pushbutton easily (Max. about 4mm, 6 stitch/ inch). A maximum sewing speed is

6000rpm, so the productivity will be upgraded.

Subclass 

RX - CL: Simultareous Covering and Folding for overlock seam 

RXS: Machine with short cylinder bed for easy hemming 

RX - ALK: Machine with a fabric trimmer built in to the left of the needles for hemming 